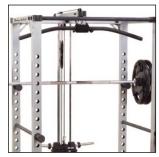

### GPR378 Power Rack

Freedom of movement combined with adjustable racking and safety positions make the Power Rack a must-have for those who want to strength train without compromise. The Body-Solid Pro Power Rack is designed to work with all types of benches and engineered for extreme workouts. Heavy-duty 11-gauge high tensile strength steel frames feature all-4-side welded construction and oversized industrial strength hardware. Electrostatically applied powder coat finish resists chipping and scratching through the most brutal routines. If you want to get bigger and stronger fast, a Body-Solid Pro Power Rack is what you need.

# Special Features

- · Lifetime warranty
- · Wide 'walk-in' design
- · 20 adjustment levels
- · 3"x3" vertical 11-gauge steel support columns
- · 41" wide knurled chinning bar
- Heat tempered Lift-Offs and saber style safety rods keep your workouts simple, safe and effective
- · Ideal for home and commercial use