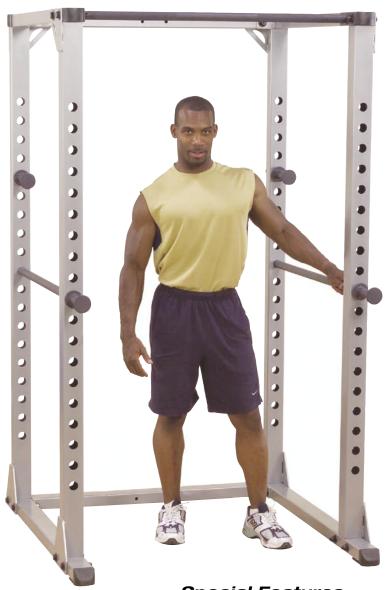

### GPR378 Power Rack

Freedom of movement combined with adjustable racking and safety positions make the Power Rack a must-have for those who want to strength train without compromise. The Body-Solid Pro Power Rack is designed to work with all types of benches and engineered for extreme workouts. Heavy-duty 11-gauge high tensile strength steel frames feature all-4-side welded construction and oversized industrial strength hardware. Electrostatically applied powder coat finish resists chipping and scratching through the most brutal routines. If you want to get bigger and stronger fast, a Body-Solid Pro Power Rack is what you need.

# Special Features

- · Lifetime warranty
- · Wide 'walk-in' design
- · 20 adjustment levels
- · 3"x3" vertical 11-gauge steel support columns
- · 41" wide knurled chinning bar
- Heat tempered Lift-Offs and saber style safety rods keep your workouts simple, safe and effective
- · Ideal for home and commercial use