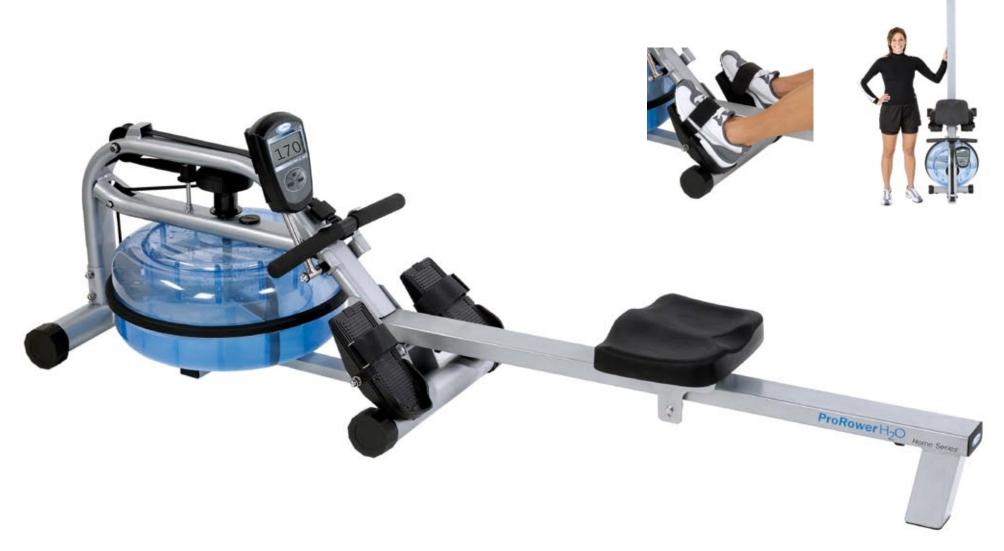

### **RX-750 Home Series**

Bringing Commercial Grade Quality to Your Home at an Affordable Price

- Using the same dynamics as actual rowing, the user adjusts the intensity of their workout with "natural adaptive resistance" by either rowing faster or slower, no need for any disruptive mechanical adjustments
- Innovative Hydro-Power Drive System provides an incredibly smooth and relaxing "on the water" rowing experience, it feels and sounds just like the real thing
- Easy to adjust pivoting footrests for ease of use, one size fits the entire family

- Large over sized **Easy to Read** display panel that shows; Exercise Time, Distance, 500m split time, Strokes/Min, Calories and Heart Rate. *Includes a built-in heart rate receiver*
- Designed for mobility and compactness, uses less than a 20" x 21" (50 x 55cm) space when stored upright
- Ergonomically designed handgrip for a comfortable workout