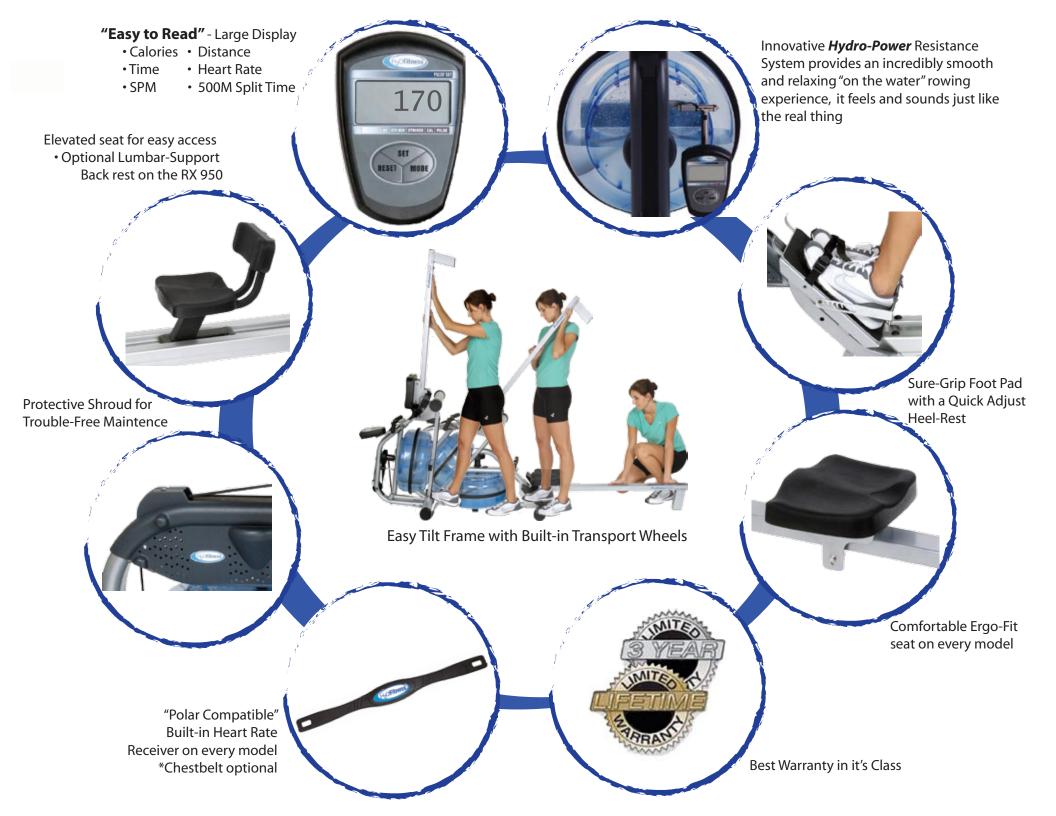

- Large over sized **Easy to Read** display panel that shows; Exercise Time, Distance, 500m split time, Strokes/Min, Calories and Heart Rate. *Includes a built-in heart rate receiver*
- Designed for mobility and compactness, uses less than a 20" x 21" (50 x 55cm) space when stored upright
- Ergonomically designed handgrip for a comfortable workout

- Large over sized **Easy to Read** display panel that shows; Exercise Time, Distance, 500m split time, Strokes/Min, Calories and Heart Rate. *Includes a built-in heart rate receiver*
- Compact design requires minimal floor space, folds or stands upright for easy storage and transportation
- Protective shrouds keep the drive mechanism dirt and dust free for virutally no maintenance or adjustments

## **RX-950** Club Series

The Titan of Commercial Rowers, built "Club Tough", Best Warranty in it's Class

- Designed specifically to meet and exceed the heavy demands of a commercial health club, using corrosion resistant anodized aluminum and stainless steel
- Using the same dynamics as actual rowing, the user adjusts the intensity of their workout with "natural adaptive resistance" by either rowing faster or slower, no need for any disruptive mechanical adjustments
- Innovative Hydro-Power Resistance System provides an incredibly smooth and relaxing "on the water" rowing experience, it feels and sounds just like the real thing
- Quick adjustable "pivoting footrest" with a large solid "sure-grip" footpad
- Large over sized **Easy to Read** display panel that shows; Exercise Time, Distance, 500m split time, Strokes/Min, Calories and Heart Rate. *Includes a built-in heart rate receiver*
- Dual aluminum seat rails to support a maximum user weight, 550lbs (230 kgs)
- Optional supportive lumbar seat option for just the right amount of back support (shown in photo above)