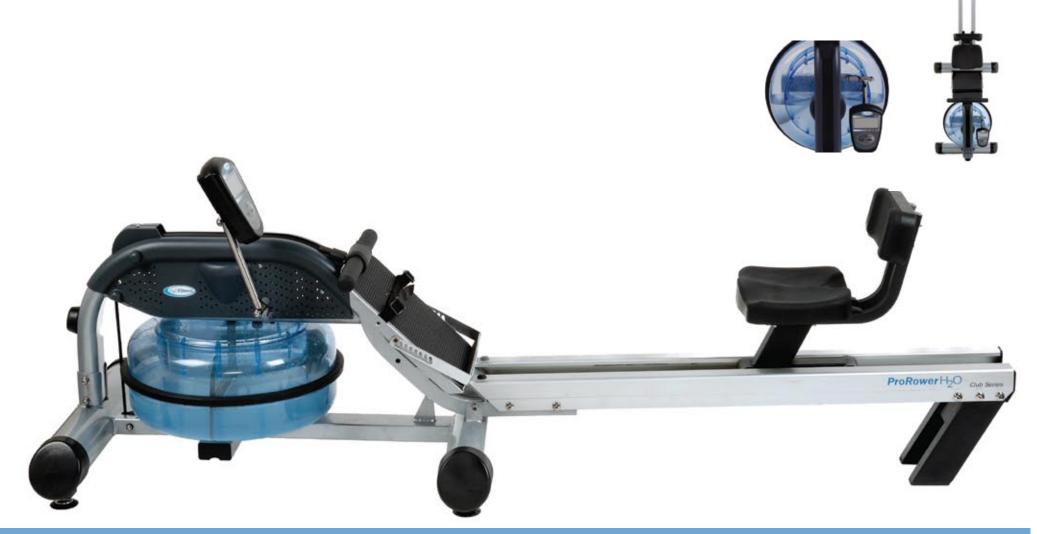

## **RX-950** Club Series

The Titan of Commercial Rowers, built "Club Tough", Best Warranty in it's Class

- Designed specifically to meet and exceed the heavy demands of a commercial health club, using corrosion resistant anodized aluminum and stainless steel
- Using the same dynamics as actual rowing, the user adjusts the intensity of their workout with "natural adaptive resistance" by either rowing faster or slower, no need for any disruptive mechanical adjustments
- Innovative Hydro-Power Resistance System provides an incredibly smooth and relaxing "on the water" rowing experience, it feels and sounds just like the real thing
- Quick adjustable "pivoting footrest" with a large solid "sure-grip" footpad
- Large over sized **Easy to Read** display panel that shows; Exercise Time, Distance, 500m split time, Strokes/Min, Calories and Heart Rate. *Includes a built-in heart rate receiver*
- Dual aluminum seat rails to support a maximum user weight, 550lbs (230 kgs)
- Optional supportive lumbar seat option for just the right amount of back support (shown in photo above)