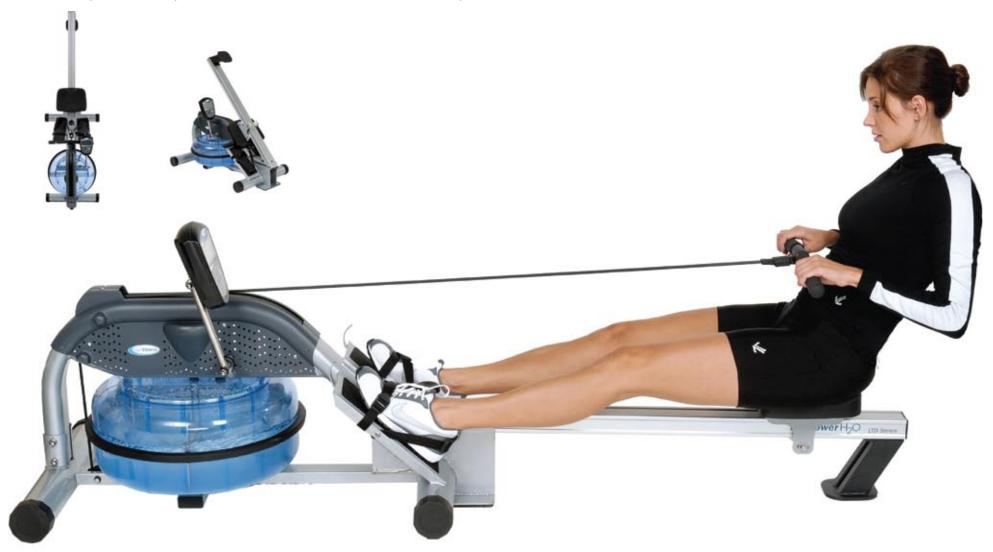

### **RX-850 LTD Series**

Combining Durability & Value to Create the Ultimate Light Commercial Rower

- The perfect blend of industrial design, aesthetics and functionality
- Using the same dynamics as actual rowing, the user adjusts the intensity of their workout with "natural adaptive resistance" by either rowing faster or slower, no need for any disruptive mechanical adjustments
- Innovative *Hydro-Power* System provides an incredibly smooth and relaxing "on the water" rowing experience, it feels and sounds just like the real thing
- Micro-adjustable footrest accommodates a wide variety of users

- Large over sized **Easy to Read** display panel that shows; Exercise Time, Distance, 500m split time, Strokes/Min, Calories and Heart Rate. *Includes a built-in heart rate receiver*
- Compact design requires minimal floor space, folds or stands upright for easy storage and transportation
- Protective shrouds keep the drive mechanism dirt and dust free for virutally no maintenance or adjustments