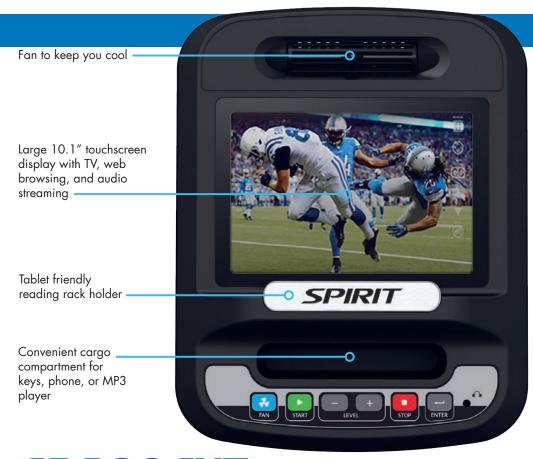

## **CR800ENT** CONSOLE FEATURES

The CR800ENT features a modern 10.1" touchscreen display and electronics package that allows your clients to watch TV, browse the web, and stream their favorite music. Preset programs include a wide variety of popular workouts for the average user while heart rate programs and a custom program are available for more serious users. Ergonomically friendly pulse grip handles are mounted comfortably on each side of the seat for a more natural hand position while a turbo cooling fan keeps your clients cool to encourage them to work out longer.

TV Watch your favorite TV shows right on the console, control the volume, and switch channels by tapping the virtual buttons on

**DISPLAY** The system provides 3 different viewing modes (Simple, Track, Dashboard) to fine tune your workout experience.

INTERNET Easily access preselected websites and online apps such as YouTube, Facebook, and Twitter through the internet on the touchscreen.

SETTINGS The console is fully configurable with in-depth console settings. Easily set up the internet connections and modify what websites are available for the user. Also, customize the TV settings, perform diagnostics and maintenance, change default language, update software version, and more.