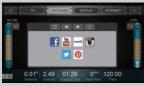

INTERNET Easily access preselected websites and online apps such as YouTube, Facebook, and Twitter through the internet on the touchscreen.

SETTINGS The console is fully configurable with in-depth console settings. Easily set up the internet connections and modify what websites are available for the user. Also, customize the TV settings, perform diagnostics and maintenance, change default language, update software version, and more.