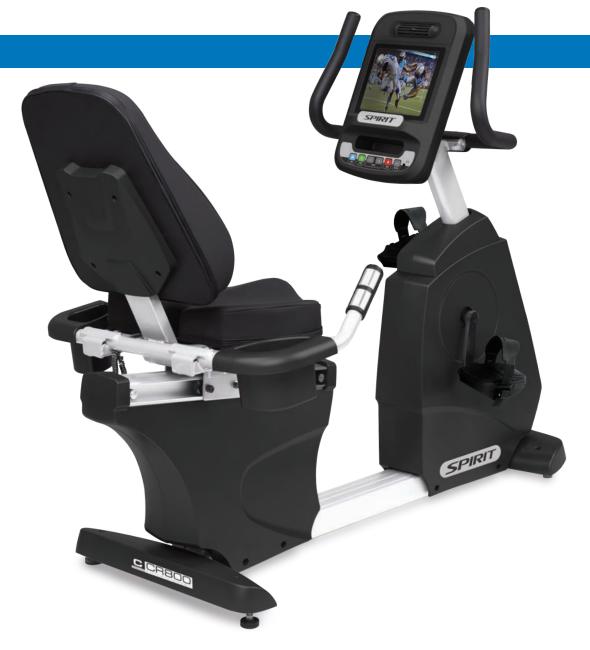

The CR800ENT Semi-Recumbent Bike is the perfect bike for the commercial environment. Designed on the solid CR800 platform, the CR800ENT incorporates touchscreen technology on a large 10.1" entertainment display. TV, web browsing, and music streaming are all made possible within a user interface that is easy to use and adaptable to nearly any facility. The step-through design makes it easy for your clients to get on the bike, and the easy adjust seat allows them to find the most comfortable position.

## **CR800ENT** SEMI-RECUMBENT BIKE

- Large 10.1" touchscreen with TV, web browsing, and music streaming
- 3 different workout display modes give users a variety of workout feedback
- Contact and telemetric heart rate capabilities to make the workout more effective
- Oversized foot pedals with fast latching system
- High density foam seat for extra comfort during a long ride
- 40 levels of resistance to satisfy the needs of beginners or advanced exercisers