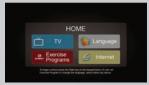

INTERNET Easily access preselected websites and online apps such as YouTube, Facebook, and Twitter through the internet on the touchscreen.

SETTINGS The console is fully configurable with in-depth console settings. Easily set up the internet connections and modify what websites are available for the user. Also, customize the TV settings, perform diagnostics and maintenance, change default language, update software version, and more.