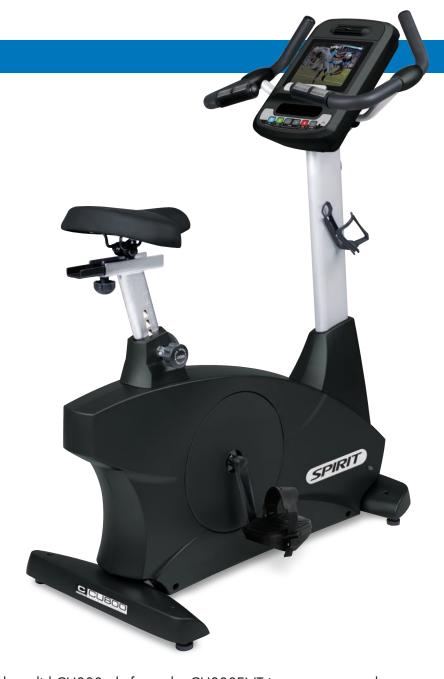

Designed on the solid CU800 platform, the CU800ENT incorporates touchscreen technology on a large 10.1" entertainment display. TV, web browsing, and music streaming are all made possible within a user interface that is easy to use and adaptable to nearly any facility. From the 40 levels of resistance and numerous program options to the extra-smooth ride and heavy-duty feel, the CU800ENT has everything your clients could want in an upright bike.

## **CU800ENT** UPRIGHT BIKE

- Large 10.1" touchscreen with TV, web browsing, and music streaming
- 3 different workout display modes give users a variety of workout feedback
- Contact and telemetric heart rate capabilities to make the workout more effective
- Oversized foot pedals with fast latching system
- Dual spring seat with fore/aft adjustment for extra comfort and a custom fit
- 40 levels of resistance to satisfy the needs of beginners or advanced exercisers