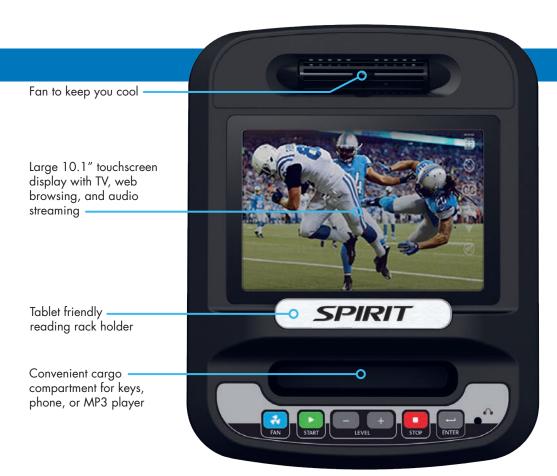

## **CUBOOENT** CONSOLE FEATURES

The CU800ENT features a modern 10.1" touchscreen display and electronics package that allows your clients to watch TV, browse the web, and stream their favorite music. Preset programs include a wide variety of popular workouts for the average user while heart rate programs and a custom program are available for more serious users. Ergonomically friendly pulse grip handles are mounted comfortably within reach for a more natural hand position while a turbo cooling fan keeps your clients cool to encourage them to work out longer.

TV Watch your favorite TV shows right on the console, control the volume, and switch channels by tapping the virtual buttons on the screen.

**DISPLAY** The system provides 3 different viewing modes (Simple, Track, Dashboard) to fine tune your workout experience.

INTERNET Easily access preselected websites and online apps such as YouTube, Facebook, and Twitter through the internet on the touchscreen.

SETTINGS The console is fully configurable with in-depth console settings. Easily set up the internet connections and modify what websites are available for the user. Also, customize the TV settings, perform diagnostics and maintenance, change default language, update software version, and more.