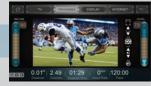

TV Watch your favorite TV shows right on the console, control the volume, and switch channels by tapping the virtual buttons on the screen.

**DISPLAY** The system provides 3 different viewing modes (Simple, Track, Dashboard) to fine tune your workout experience.