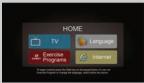

INTERNET Easily access preselected websites and online apps such as YouTube, Facebook, and Twitter through the internet on the touchscreen.

SETTINGS The console is fully configurable with in-depth console settings. Easily set up the internet connections and modify what websites are available for the user. Also, customize the TV settings, perform diagnostics and maintenance, change default language, update software version, and more.