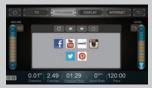

TV Watch your favorite TV shows right on the console, control the volume, and switch channels by tapping the virtual buttons on the screen.

**DISPLAY** The system provides 3 different viewing modes (Simple, Track, Dashboard) to fine tune your workout experience.

INTERNET Easily access preselected websites and online apps such as YouTube, Facebook, and Twitter through the internet on the touchscreen.

SETTINGS The console is fully configurable with in-depth console settings. Easily set up the internet connections and modify what websites are available for the user. Also, customize the TV settings, perform diagnostics and maintenance, change default language, update software version, and more.