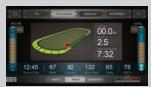

TV Watch your favorite TV shows right on the console, control the volume, and switch channels by tapping the virtual buttons on the screen.

**DISPLAY** The system provides 3 different viewing modes (Simple, Track, Dashboard) to fine tune your workout experience.