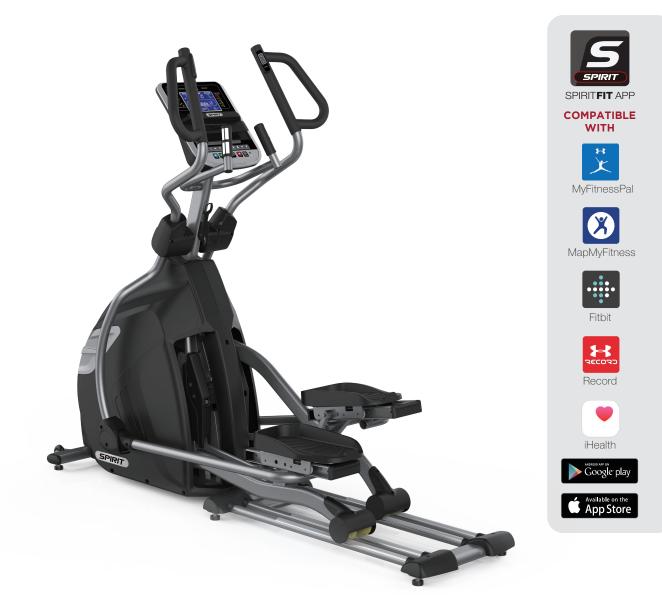

The Spirit Fitness XE895 has the flexibility to allow users to simulate the full body motion of a walk, jog, or run. The electronically adjustable stride length (18"-24" in .5" increments) and narrow pedal spacing ensure an ideal stride motion, while the oversized/cushioned foot pedals and multi-position hand grips deliver maximum comfort for users of all sizes and fitness levels. The XE895 features premium components including large sealed roller bearings used with the pedal arms and handlebars, dual roller wheels, and aluminum tracks to ensure a smooth and reliable workout.

## **FEATURES**

- 7.5" bright blue backlit LCD screen with separate Muscle Activation Profile and HR % Profile LED displays
- Remote Handlebar Toggles for both resistance and stride allow for secure workout changes without taking your hands off the handlebars
- Dual track system with concave roller wheels for added stability and durability
- Contact and wireless heart rate monitoring options make your workouts more effective (chest strap transmitter not included)
- Adjustable cooling fan and dual speakers with audio jack for comfort and entertainment
- Bluetooth compatible with SPIRIT FIT App to monitor and record your workout data

## CONSOLE FEATURES

As with any product, a major importance is the user interface. We focused on making everything easily accessible and comfortable: adjustable console angle, muscle and heart rate LED profiles, tablet friendly reading rack, adjustable cooling fan, and integrated speakers with audio jack to keep you encouraged to workout longer.