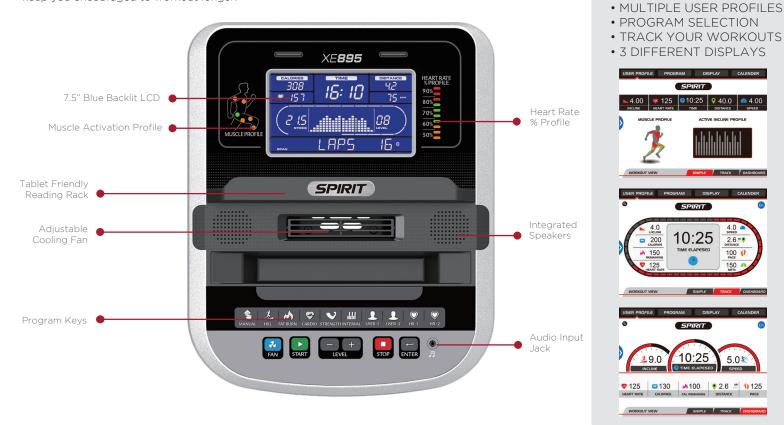

## CONSOLE FEATURES

As with any product, a major importance is the user interface. We focused on making everything easily accessible and comfortable: adjustable console angle, muscle and heart rate LED profiles, tablet friendly reading rack, adjustable cooling fan, and integrated speakers with audio jack to keep you encouraged to workout longer.

| Console                | 7.5" Blue Backlit LCD, Heart Rate % Profile, Muscle Activation Profile, Tablet Friendly Reading Rack,<br>Adjustable Console Angle, Adjustable Fan, Speakers w/3.5mm Audio Jack, Bluetooth SPIRIT FIT App |
|------------------------|----------------------------------------------------------------------------------------------------------------------------------------------------------------------------------------------------------|
| Programs               | Manual, Hill, Fat Burn, Cardio, Strength, Interval, User 1-2, HR 1-2                                                                                                                                     |
| Heart Rate             | Contact & Telemetric, Heart Rate Transmitter Strap Not Included                                                                                                                                          |
| Resistance             | 20 Levels                                                                                                                                                                                                |
| Handlebar Toggles      | Yes (Resistance & Stride)                                                                                                                                                                                |
| Track System           | Dual Rail                                                                                                                                                                                                |
| Stride Length          | 18" - 24" (1/2" increments)                                                                                                                                                                              |
| Flywheel               | 30 lbs.                                                                                                                                                                                                  |
| Handle Bars            | Multi Position Grip - Coated                                                                                                                                                                             |
| Adjustable Foot Pedals | N/A                                                                                                                                                                                                      |
| Dimensions             | 84" x 32" x 70"                                                                                                                                                                                          |
| Product Weight         | 265 lbs.                                                                                                                                                                                                 |
| Max User Weight        | 400 lbs.                                                                                                                                                                                                 |

SPIRIT**FIT** APP

SYNC YOUR WORKOUTS

PROGRAM DISPLAY

SPIRIT

10:25

SPIRIT

10:25

CALENDER

40.0

4.0

2.6

100 📢

5.0 8

♦100 ♥ 2.6 🖑 💔 125

150