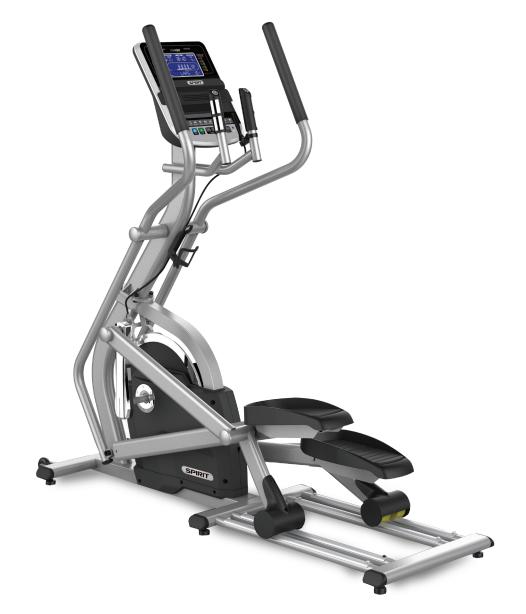

The XG400 features our patented direct drive technology and a heavy thirty pound flywheel to create a fluid and friction free motion unlike any elliptical trainer on the market. The XG400 is smooth even at high stride rates, making it the perfect product for sprint training or interval training. Whether you are looking to improve athletic performance or general conditioning, this trainer will help you achieve your goals.