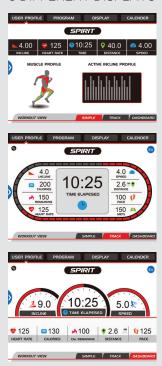

- SYNC YOUR WORKOUTS
- MULTIPLE USER PROFILES
- PROGRAM SELECTION
- TRACK YOUR WORKOUTS
- 3 DIFFERENT DISPLAYS