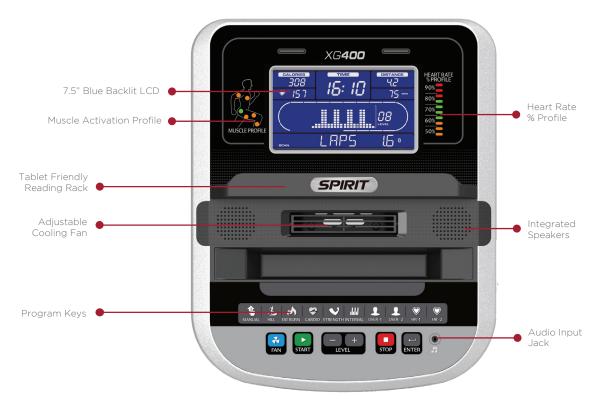

## **FEATURES**

- 7.5" bright blue backlit LCD screen with separate Muscle Activation Profile and HR % Profile LED displays
- Remote Handlebar Toggles for resistance allow for secure workout changes without taking your hands off the handlebars
- Dual track system with concave roller wheels for added stability and durability
- Contact and wireless heart rate monitoring options make your workouts more effective (chest strap transmitter included)
- Adjustable cooling fan and dual speakers with audio jack for comfort and entertainment
- Bluetooth compatible with SPIRIT FIT App to monitor and record your workout data

## CONSOLE FEATURES

As with any product, a major importance is the user interface. We focused on making everything easily accessible and comfortable: adjustable console angle, muscle and heart rate LED profiles, tablet friendly reading rack, adjustable cooling fan, and integrated speakers with audio jack to keep you encouraged to workout longer.

## **EQUIPMENT SPECIFICATIONS**

| Console                | 7.5" Blue Backlit LCD, Heart Rate % Profile, Muscle Activation Profile, Tablet Friendly Reading Rack,<br>Adjustable Conosle Angle, Adjustable Fan, Speakers w/3.5mm Audio Jack, Bluetooth SPIRIT FIT App |
|------------------------|----------------------------------------------------------------------------------------------------------------------------------------------------------------------------------------------------------|
| Programs               | Manual, Hill, Fat Burn, Cardio, Strength, Interval, User 1-2, HR 1-2                                                                                                                                     |
| Heart Rate             | Contact & Telemetric, Heart Rate Transmitter Strap Included                                                                                                                                              |
| Resistance             | 20 Levels                                                                                                                                                                                                |
| Handlebar Toggles      | Yes, Resistance                                                                                                                                                                                          |
| Track System           | Dual Rail                                                                                                                                                                                                |
| Stride Length          | 20"                                                                                                                                                                                                      |
| Flywheel               | 30 lbs.                                                                                                                                                                                                  |
| Handle Bars            | Foam                                                                                                                                                                                                     |
| Adjustable Foot Pedals | N/A                                                                                                                                                                                                      |
| Dimensions             | 68" x 24" x 66"                                                                                                                                                                                          |
| Product Weight         | 207 lbs.                                                                                                                                                                                                 |
| Max User Weight        | 400 lbs.                                                                                                                                                                                                 |