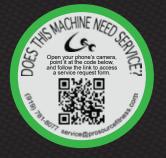

## OUICK RESPONSE SERVICE STICKERS

>>> WITH MOBILE ENABLED SERVICE REQUEST FORM

SCAN » FILL » SUBMIT

Included With Every Preventative Maintenance Plan