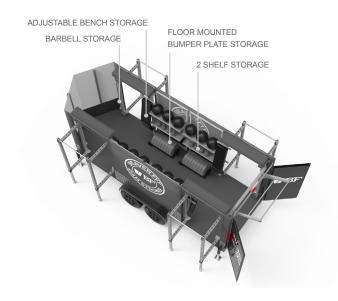

#### **INTEGRATED STORAGE**

TOTAL LENGTH OF TRAILER AND DOORS: 18'6"

| INTEGRATED STORAGE            | QUANTITY |
|-------------------------------|----------|
| BARBELL STORAGE               | 4        |
| ADJUSTABLE BENCH STORAGE      | 2        |
| BUMPER PLATE STORAGE          | 2        |
| EQUIPMENT SHELVES             | 4        |
| ATTACHMENTS                   | QUANTITY |
| J-CUPS                        | 2        |
| DIP BARS                      | 1        |
| WALL BALL TARGET              | 1        |
| LANDMINE                      | 1        |
| EQUIPMENT FOR HEAVY PACKAGE   | QUANTITY |
| STRENGTH                      |          |
| MEDICINE BALL 10 LB 9 "       | 1        |
| MEDICINE BALL 14 LB 14"       | 1        |
| MEDICINE BALL 20 LB 14"       | 1        |
| KETTLEBELL 12 KG              | 1        |
| KETTLEBELL 18KG               | 2        |
| KETTLEBELL 24 KG              | 1        |
| OLYMPIC BARS 20KG             | 2        |
| 10 LB BUMPER PLATES (PAIR)    | 2        |
| 15 LB BUMPER PLATES (PAIR)    | 2        |
| 25 LB BUMPER PLATES (PAIR)    | 2        |
| 45 LB BUMPER PLATES (PAIR)    | 2        |
| SAND BAGS                     | 2        |
| BENCHES, ADJUSTABLE           | 1        |
| BAR COLLARS                   | 2        |
| CHALK BAGS                    | 1        |
| SPEED AND AGILITY             |          |
| AGILITY DISC CONE SET (20 EA) | 1        |
| JUMP ROPES                    | 2        |
| DRAG SLED                     | 1        |
| BODYWEIGHT AND CONDITIONING   |          |
| SUSPENSION STRAP TRAINER      | 2        |
| BATTLE ROPE (1.5"X30")        | 1        |
| RECOVERY AND MOBILITY         |          |
| MOBILITY BANDS - LIGHT        | 2        |
| MOBILITY BANDS - HEAVY        | 2        |
| LACROSSE BALL                 | 2        |
| FOAM ROLLER/STICK             | 2        |