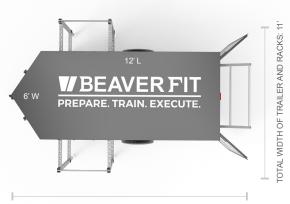

## NOMAD 6 x 12

#### **INTEGRATED STORAGE**

TOTAL LENGTH OF TRAILER AND DOORS: 18'6"