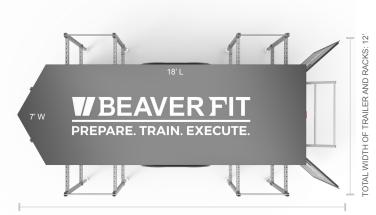

| FOAM ROLLER/STICK             | 4        |

#### **INTEGRATED STORAGE**





TOTAL LENGTH OF TRAILER AND DOORS: 24'6"

TRAILER HEIGHT: 9' H



<sup>\*</sup> This number utilizes the integrated trailer modalities in combination with station based training on the included accessories.

© 2020 BeaverFit North America, LLC. All rights reserved. All other trademarks referenced are trademarks of their respective owners. 200039-03 11/20. The BeaverFit Performance Locker is a patented product. For a detailed description of the patent please visit beaverfitusa.com/innovation.