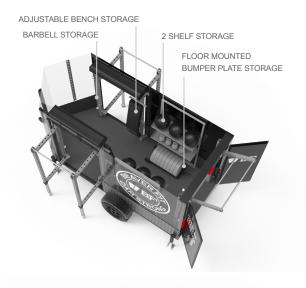

| INTEGRATED STORAGE            | QUANTITY |
|-------------------------------|----------|
| BARBELL STORAGE               | 4        |
| ADJUSTABLE BENCH STORAGE      | 2        |
| BUMPER PLATE STORAGE          | 2        |
| EQUIPMENT SHELVES             | 4        |
| ATTACHMENTS                   | QUANTITY |
| J-CUPS                        | 2        |
| DIP BARS                      | 1        |
| WALL BALL TARGET              | 1        |
| LANDMINE                      | 1        |
| EQUIPMENT FOR HEAVY PACKAGE   | QUANTITY |
| STRENGTH                      |          |
| MEDICINE BALL 10 LB 9 "       | 1        |
| MEDICINE BALL 14 LB 14"       | 1        |
| MEDICINE BALL 20 LB 14"       | 1        |
| KETTLEBELL 12 KG              | 1        |
| KETTLEBELL 18KG               | 2        |
| KETTLEBELL 24 KG              | 1        |
| OLYMPIC BARS 20KG             | 2        |
| 10 LB BUMPER PLATES (PAIR)    | 2        |
| 15 LB BUMPER PLATES (PAIR)    | 2        |
| 25 LB BUMPER PLATES (PAIR)    | 2        |
| 45 LB BUMPER PLATES (PAIR)    | 2        |
| SAND BAGS                     | 2        |
| BENCHES, ADJUSTABLE           | 1        |
| BAR COLLARS                   | 2        |
| CHALK BAGS                    | 1        |
| SPEED AND AGILITY             |          |
| AGILITY DISC CONE SET (20 EA) | 1        |
| JUMP ROPES                    | 2        |
| DRAG SLED                     | 1        |
| BODYWEIGHT AND CONDITIONING   |          |
| SUSPENSION STRAP TRAINER      | 2        |
| BATTLE ROPE (1.5"X30")        | 1        |
| RECOVERY AND MOBILITY         |          |
| MOBILITY BANDS - LIGHT        | 2        |
| MOBILITY BANDS - HEAVY        | 2        |
| LACROSSE BALL                 | 2        |
| FOAM ROLLER/STICK             | 2        |

#### **INTEGRATED STORAGE**

TOTAL LENGTH OF TRAILER AND DOORS: 18'6"