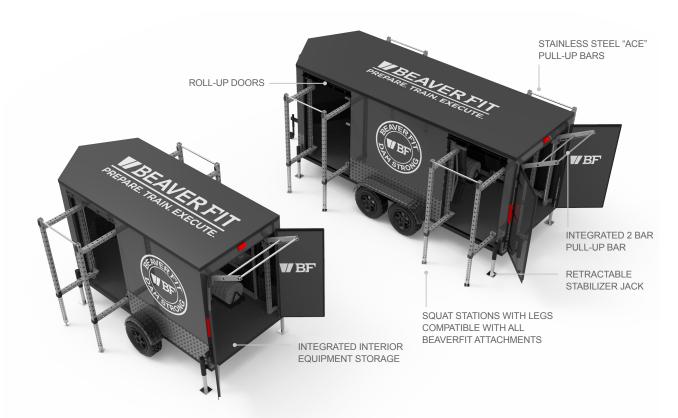

  (HOT DIP GALVANIZED / POWDER COATED)
- ULTRA STABLE DESIGN (7 GAUGE STEEL 3X3 TUBING FOR SQUAT RACKS)

**THE BEYOND TRAILERS** from BeaverFit provide innovative mobile training solutions for military commands, on-the-go athletes, outdoor enthusiasts, fitness professionals and commercial gyms ready to go beyond traditional and outdated indoor training facilities. These trailers feature a patented unfolding fitness framework that can be set-up by a single user in a few minutes, with no tools required.

## NOMAD 6 x 12

## **EXPLORER 7 x 18**