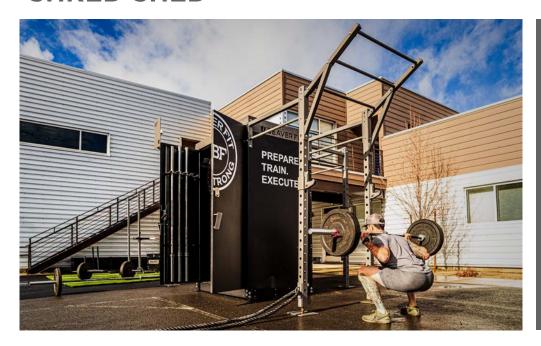

## SHRED SHED

**THE BEAVERFIT SHRED SHED** is a patented, integrated, multi-use storage shed, custom-fabricated to anchor a BeaverFit functional training rig and store the equipment necessary to create a world class, multi-modality training center.