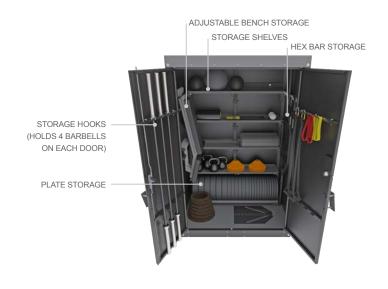

### **COMPONENTS AND EQUIPMENT**

Available as a storage shed only, a light package (shed, rigs, attachments and integrated storage), or heavy package (all items in the light package, plus equipment). Upgrade and custom equipment packages are available upon request.

| INTEGRATED STORAGE           | QUANTITY |
|------------------------------|----------|
| STORAGE SHELVES              | 3        |
| BUMPER PLATE SHELF           | 1        |
| BARBELL STORAGE PEGS         | 2        |
| ATTACHMENTS                  | QUANTITY |
| J-CUPS (SETS)                | 2        |
| DIP BAR                      | 1        |
| LANDMINE                     | 1        |
| BATTLING ROPE HOOK           | 1        |
| WALL BALL TARGET             | 1        |
| EQUIPMENT FOR HEAVY PACKAGE  | QUANTITY |
| STRENGTH                     |          |
| MEDICINE BALL 10 LB 9 "      | 1        |
| MEDICINE BALL 14 LB 14"      | 1        |
| MEDICINE BALL 20 LB 14"      | 1        |
| KETTLEBELL 12 KG             | 1        |
| KETTLEBELL 18KG              | 2        |
| KETTLEBELL 24 KG             | 1        |
| OLYMPIC BAR 20KG             | 3        |
| 10 LB BUMPER PLATES (PAIR)   | 3        |
| 15 LB BUMPER PLATES (PAIR)   | 3        |
| 25 LB BUMPER PLATES (PAIR)   | 3        |
| 45 LB BUMPER PLATES (PAIR)   | 3        |
| SANDBAG                      | 2        |
| ADJUSTABLE BENCH             | 1        |
| BAR COLLAR                   | 2        |
| HEX BAR                      | 1        |
| HEX BAR COLLAR               | 1        |
| CHALK BAG                    | 1        |
| BODY WEIGHT AND CONDITIONING |          |
| BATTLING ROPE                | 1        |
| SUSPENSION TRAINER           | 2        |
| RECOVERY AND MOBILITY        |          |
| MOBILITY BANDS - LIGHT       | 2        |
| MOBILITY BANDS - HEAVY       | 2        |
| LACROSSE BALL                | 2        |
| FOAM ROLLER/STICK            | 2        |
| SPEED AND AGILITY            |          |
| AGILITY CONES (SET OF 20)    | 1        |
| JUMP ROPE                    | 2        |
|                              |          |
| DRAG SLED                    | 1        |