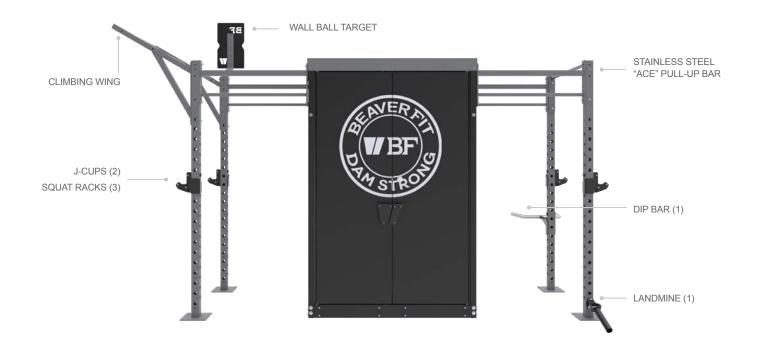

### **COMPONENTS AND EQUIPMENT**

Available as a storage shed only, a light package (shed, rigs, attachments and integrated storage), or heavy package (all items in the light package, plus equipment). Upgrade and custom equipment packages are available upon request.

| INTEGRATED STORAGE           | QUANTITY |
|------------------------------|----------|
| STORAGE SHELVES              | 3        |
| BUMPER PLATE SHELF           | 1        |
| BARBELL STORAGE PEGS         | 2        |
| ATTACHMENTS                  | QUANTITY |
| J-CUPS (SETS)                | 2        |
| DIP BAR                      | 1        |
| LANDMINE                     | 1        |
| BATTLING ROPE HOOK           | 1        |
| WALL BALL TARGET             | 1        |
| EQUIPMENT FOR HEAVY PACKAGE  | QUANTITY |
| STRENGTH                     |          |
| MEDICINE BALL 10 LB 9 "      | 1        |
| MEDICINE BALL 14 LB 14"      | 1        |
| MEDICINE BALL 20 LB 14"      | 1        |
| KETTLEBELL 12 KG             | 1        |
| KETTLEBELL 18KG              | 2        |
| KETTLEBELL 24 KG             | 1        |
| OLYMPIC BAR 20KG             | 3        |
| 10 LB BUMPER PLATES (PAIR)   | 3        |
| 15 LB BUMPER PLATES (PAIR)   | 3        |
| 25 LB BUMPER PLATES (PAIR)   | 3        |
| 45 LB BUMPER PLATES (PAIR)   | 3        |
| SANDBAG                      | 2        |
| ADJUSTABLE BENCH             | 1        |
| BAR COLLAR                   | 2        |
| HEX BAR                      | 1        |
| HEX BAR COLLAR               | 1        |
| CHALK BAG                    | 1        |
| BODY WEIGHT AND CONDITIONING |          |
| BATTLING ROPE                | 1        |
| SUSPENSION TRAINER           | 2        |
| RECOVERY AND MOBILITY        |          |
| MOBILITY BANDS - LIGHT       | 2        |
| MOBILITY BANDS - HEAVY       | 2        |
| LACROSSE BALL                | 2        |
| FOAM ROLLER/STICK            | 2        |
| SPEED AND AGILITY            |          |
| AGILITY CONES (SET OF 20)    | 1        |
| JUMP ROPE                    | 2        |
|                              |          |
| DRAG SLED                    | 1        |