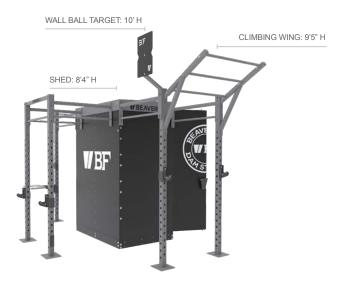

## SHRED SHED

**THE BEAVERFIT SHRED SHED** is a patented, integrated, multi-use storage shed, custom-fabricated to anchor a BeaverFit functional training rig and store the equipment necessary to create a world class, multi-modality training center.

### **DETAILS**

- BEAVERFIT LOGOS ON FRONT AND BACK WITH CUSTOMER LOGOS ON 2 SIDES.
- STORAGE ONLY (SHED ONLY): 1100 LBS
- LIGHT (SHED AND RIGS): 1700 LBS
- HEAVY (SHED, RIGS + ACCESSORIES): 2850 LBS
- FREESTANDING AND SHOULD NOT EXCEED A GRADE OF 0.5" OVER 4'
- FULL OFFLOAD AND INSTALLATION SERVICE AVAILABLE

### **COMPONENTS AND EQUIPMENT**

Available as a storage shed only, a light package (shed, rigs, attachments and integrated storage), or heavy package (all items in the light package, plus equipment). Upgrade and custom equipment packages are available upon request.