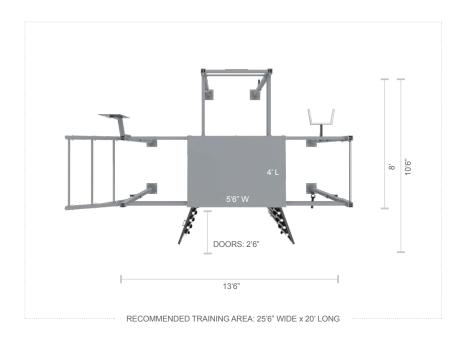

### **DETAILS**

- BEAVERFIT LOGOS ON FRONT AND BACK WITH CUSTOMER LOGOS ON 2 SIDES.
- STORAGE ONLY (SHED ONLY): 1100 LBS
- LIGHT (SHED AND RIGS): 1700 LBS
- HEAVY (SHED, RIGS + ACCESSORIES): 2850 LBS
- FREESTANDING AND SHOULD NOT EXCEED A GRADE OF 0.5" OVER 4'
- FULL OFFLOAD AND INSTALLATION SERVICE AVAILABLE