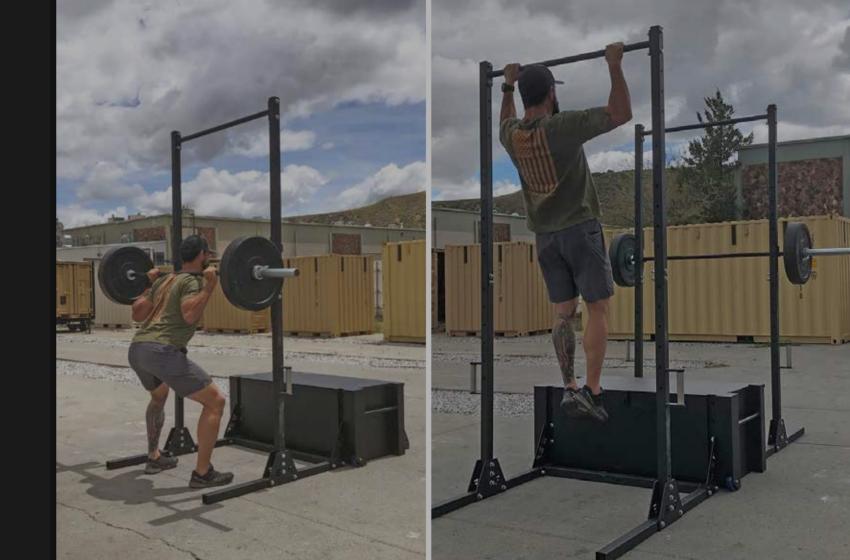

#### **OVERVIEW**

The 5' Performance Locker is a standard QUADCON shipping container, custom-fabricated to anchor a BeaverFit functional training rig and store the equipment necessary to create a world class, multi-modality training center for up to 30 people.

#### TWO SQUAT RACKS

Compatible with all BeaverFit rig attachments

### 5 PULL UP STATIONS