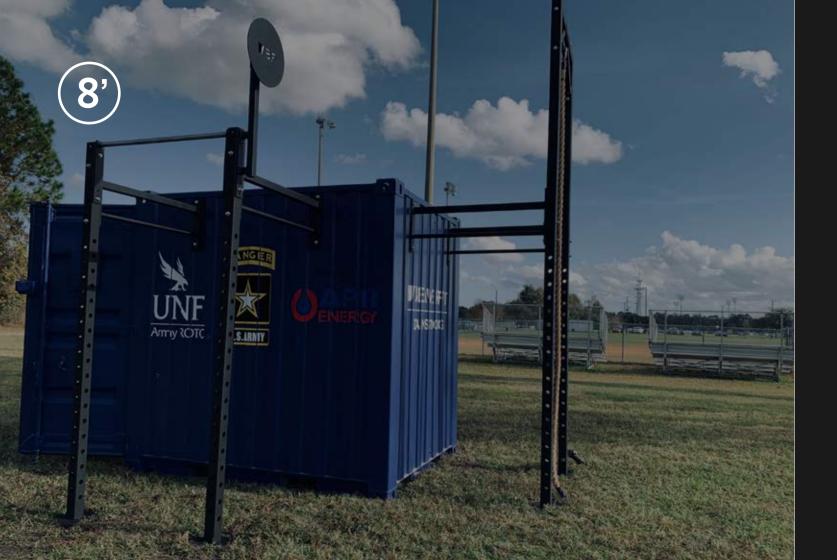

# THE 8' PERFORMANCE LOCKER

#### **OVERVIEW**

The 8' Performance Locker is a standard TRICON shipping container, custom-fabricated to anchor a BeaverFit functional training rig and store the equipment necessary to create a world class, multi-modality training center for up to 50 people.

# 12' ROPE CLIMB TOWER Includes 1.5" thick rope 8 PULL U Stainless steel Bead blasted for superior grip CLIMBING WINGS Angled 3-bar bracket Powder coated THREE SQUAT RACKS Compatible with all BeaverFit HP attachments

#### **8 PULL UP STATIONS**