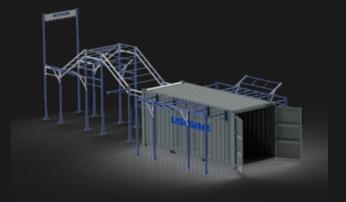

# THE 8' PERFORMANCE LOCKER

#### **OVERVIEW**

The 8' Performance Locker is a standard TRICON shipping container, custom-fabricated to anchor a BeaverFit functional training rig and store the equipment necessary to create a world class, multi-modality training center for up to 50 people.