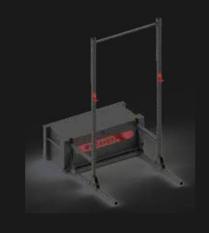

# THE 5' PERFORMANCE LOCKER

#### **OVERVIEW**

The 5' Performance Locker is a standard QUADCON shipping container, custom-fabricated to anchor a BeaverFit functional training rig and store the equipment necessary to create a world class, multi-modality training center for up to 30 people.

#### TWO SQUAT RACKS

Compatible with all BeaverFit rig attachments

### 5 PULL UP STATIONS