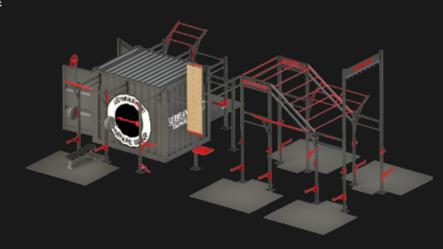

# THE 10' PERFORMANCE LOCKER

## **OVERVIEW**

The 10' Performance Locker is a standard BICON shipping container, custom-fabricated to anchor a BeaverFit functional training rig and store the equipment necessary to create a world class, multi-modality training center for up to 50 people.