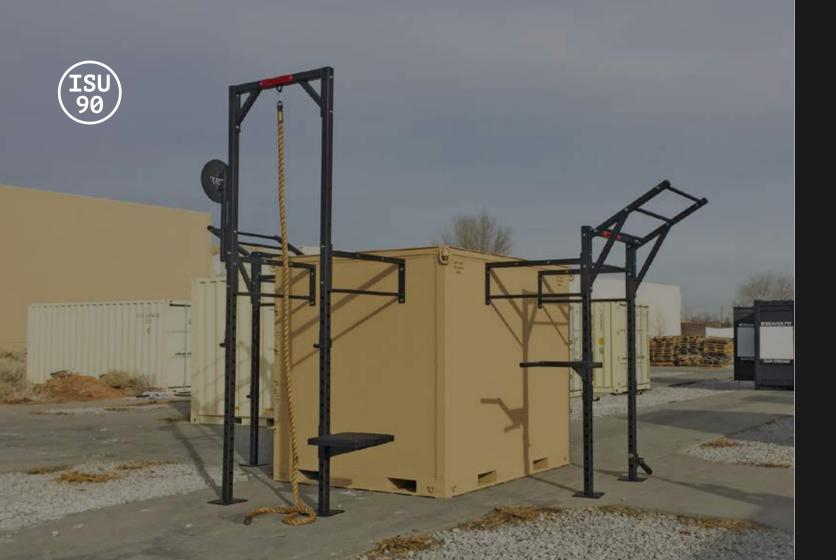

# ISU-90

#### **OVERVIEW**

The ISU-90 Performance Locker was custom designed for the US Military Special Forces community.

This Locker is built on the unique ISU-90 shipping container, which has been custom-fabricated to anchor a BeaverFit training rig and store the equipment necessary to create a world-class, multi-modality training center for up to 50 athletes.