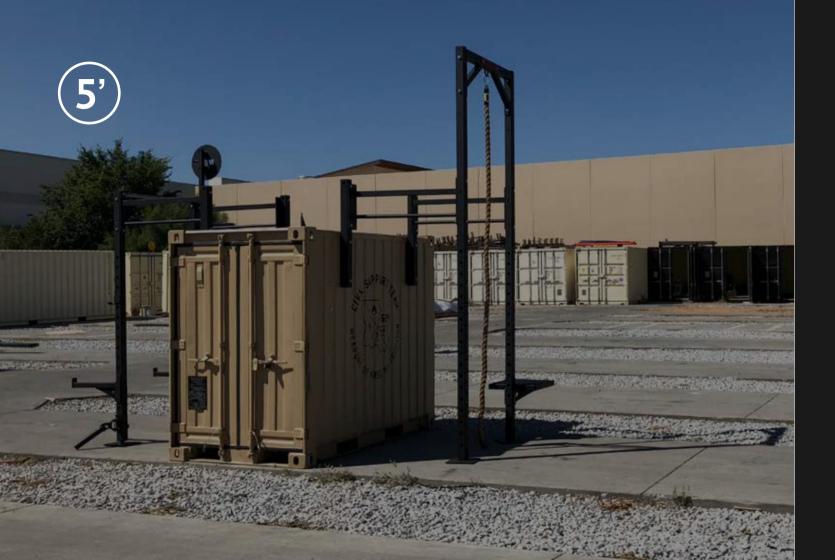

# THE 5' PERFORMANCE LOCKER

#### **OVERVIEW**

The 5' Performance Locker is a standard QUADCON shipping container, custom-fabricated to anchor a BeaverFit functional training rig and store the equipment necessary to create a world class, multi-modality training center for up to 30 people.

#### 12' ROPE CLIMB TOWER

Includes 1.5" thick rope

#### AMPLE STORAGE

- · Container can be secured with rig assembled
- Certified Air Portable

#### TWO SQUAT RACKS

Compatible with all BeaverFit rig attachments

### 5 PULL UP STATIONS