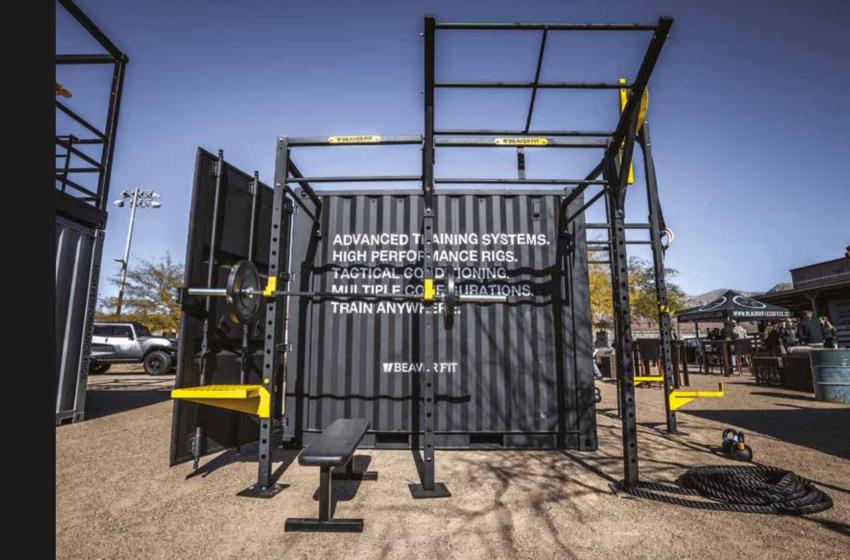

PERFORMANCE LOCKERS

BeaverFit Performance Lockers are standard shipping containers custom-fabricated to anchor BeaverFit Training Rigs and store the equipment necessary to create world class multi-modality training centers. The Lockers can be customized to meet any training need and come in 6 standard sizes and 2 inner shelving configurations with either standard or custom accessory equipment packages.

Our Performance Lockers are used extensively by the US Military, Fortune 500 Corporations, CrossFit™ Boxes and World Class Human Performance Training Centers. BeaverFit Lockers expand the footprint and effectiveness of training facilities, create outdoor training options and provide fully deployable solutions to enable training in locations never before possible.

The Performance Lockers are available with standard BeaverFit attachments (J-cups, safety squat arms, dip bars, jump platforms, landmines and wall ball targets) and an accessory load out of battling ropes, climbing ropes, medicine balls, kettlebells, Olympic bars, warm up bars, bumper plates, sand bags, benches, mobility equipment, gymnastic rings and jump ropes.