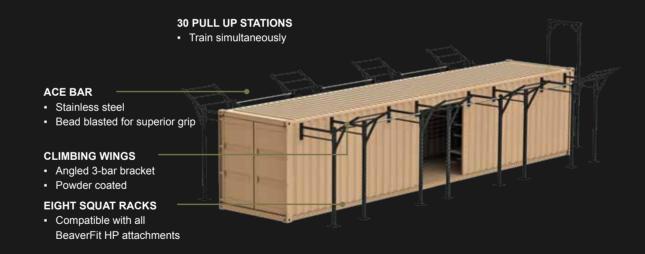

#### **OVERVIEW**

The 8' Performance Locker is a standard TRICON shipping container, custom-fabricated to anchor a BeaverFit functional training rig and store the equipment necessary to create a world class, multi-modality training center for up to 50 people.

# 12' ROPE CLIMB TOWER Includes 1.5" thick rope 8 PULL U Stainless steel Bead blasted for superior grip CLIMBING WINGS Angled 3-bar bracket Powder coated THREE SQUAT RACKS Compatible with all BeaverFit HP attachments

#### **8 PULL UP STATIONS**