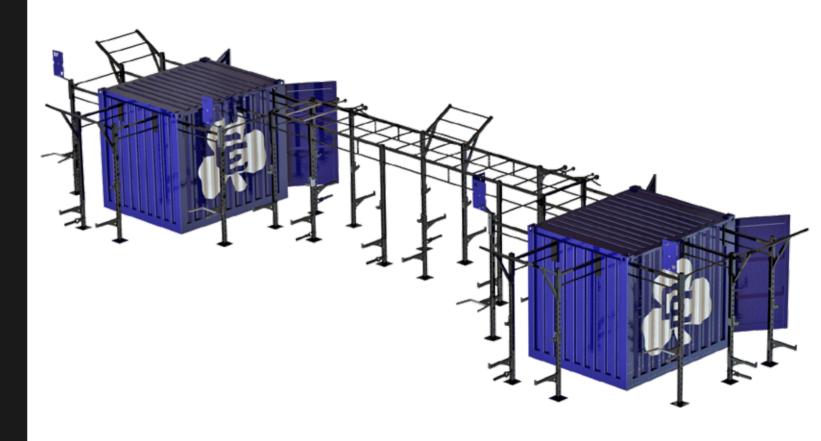

# THE 20' PERFORMANCE LOCKER

#### OVERVIEW

The 20' Performance Locker is the most popular BeaverFit Performance Locker in North America; originally designed to support the United States Marine Corps in 2013. This Locker is built on a standard 20' CONEX shipping container, custom-fabricated to anchor a BeaverFit training rig and store the equipment necessary to create a world-class, multi-modality training center for up to 80 athletes.