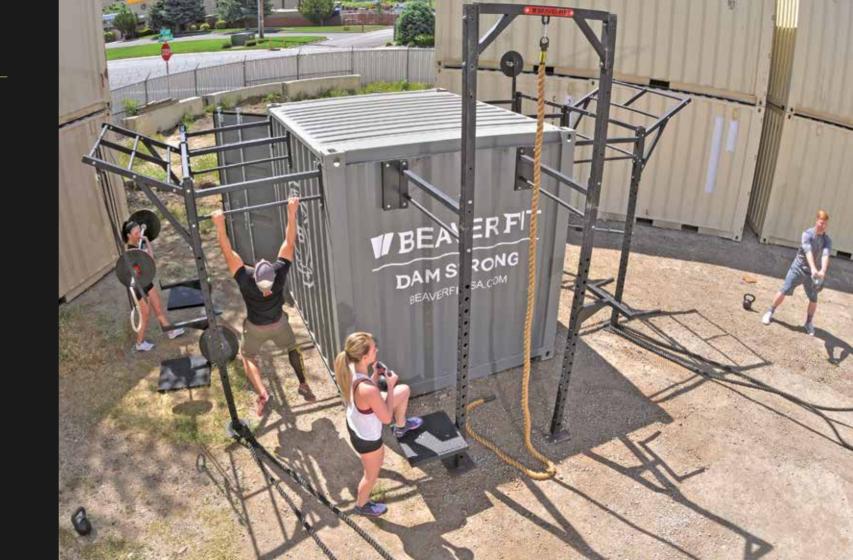

PERFORMANCE LOCKERS

BeaverFit Performance Lockers are standard shipping containers custom-fabricated to anchor BeaverFit Training Rigs and store the equipment necessary to create world class multi-modality training centers. The Lockers can be customized to meet any training need and come in 6 standard sizes and 2 inner shelving configurations with either standard or custom accessory equipment packages.

Our Performance Lockers are used extensively by the US Military, Fortune 500 Corporations, CrossFit™ Boxes and World Class Human Performance Training Centers. BeaverFit Lockers expand the footprint and effectiveness of training facilities, create outdoor training options and provide fully deployable solutions to enable training in locations never before possible.

The Performance Lockers are available with standard BeaverFit attachments (J-cups, safety squat arms, dip bars, jump platforms, landmines and wall ball targets) and an accessory load out of battling ropes, climbing ropes, medicine balls, kettlebells, Olympic bars, warm up bars, bumper plates, sand bags, benches, mobility equipment, gymnastic rings and jump ropes.