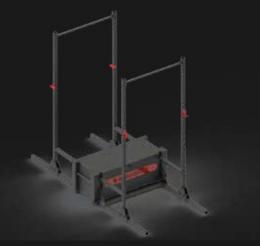

# THE 8' PERFORMANCE LOCKER

#### **OVERVIEW**

The 8' Performance Locker is a standard TRICON shipping container, custom-fabricated to anchor a BeaverFit functional training rig and store the equipment necessary to create a world class, multi-modality training center for up to 50 people.

#### **8 PULL UP STATIONS**