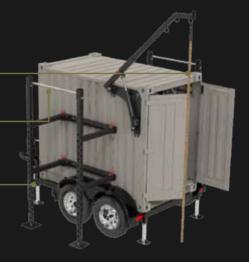

# THE 5' MOBILE PERFORMANCE LOCKER

#### **OVERVIEW**

The 5' Mobile Performance Locker is the most portable BeaverFit training solution available. The 5' Locker is integrated into a custom-built trailer and allows you to train anywhere you can drive an SUV or tactical vehicle. It is perfect for workouts in the park, in the field, or anywhere your vehicle can go. This mobile world-class training facility can train up to 30 athletes.

#### 12' ROPE CLIMB TOWER

Includes 1.5" thick rope

#### TWO PULL UP BARS

- Powder coated
- Easy assembly

#### TWO SQUAT RACKS

• Compatible with all BeaverFit rig attachments