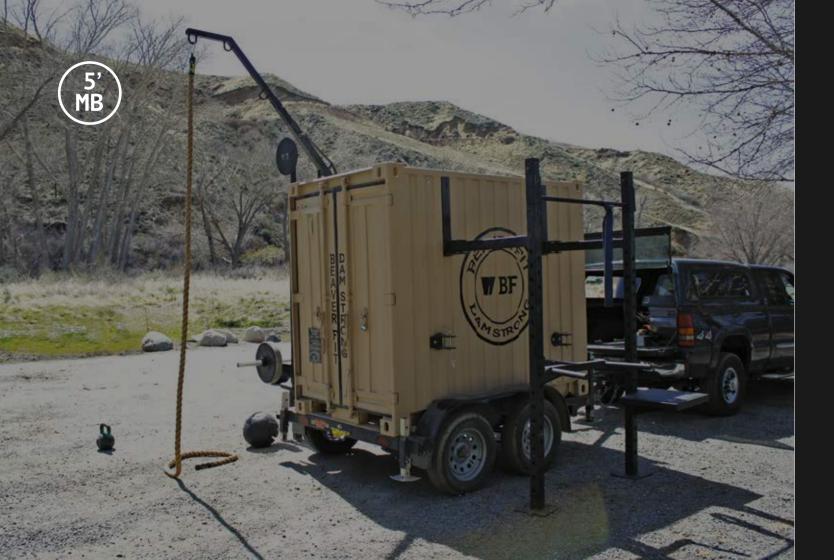

# THE 5' MOBILE PERFORMANCE LOCKER

#### **OVERVIEW**

The 5' Mobile Performance Locker is the most portable BeaverFit training solution available. The 5' Locker is integrated into a custom-built trailer and allows you to train anywhere you can drive an SUV or tactical vehicle. It is perfect for workouts in the park, in the field, or anywhere your vehicle can go. This mobile world-class training facility can train up to 30 athletes.

#### 12' ROPE CLIMB TOWER

Includes 1.5" thick rope

#### TWO PULL UP BARS

- Powder coated
- Easy assembly

#### TWO SQUAT RACKS

• Compatible with all BeaverFit rig attachments