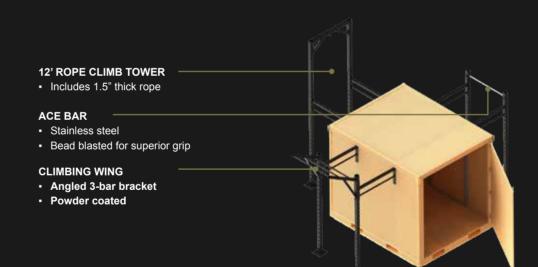

#### 12' ROPE CLIMB TOWER

Includes 1.5" thick rope

#### THREE SQUAT RACKS

Compatible with all BeaverFit HP attachments

#### **CLIMBING WINGS**

- Angled 3-bar bracket
- Powder coated