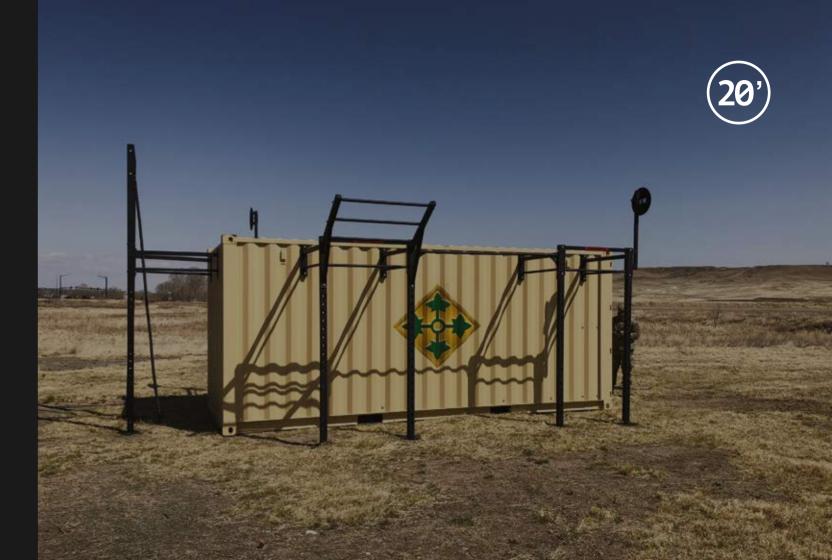

# THE 20' PERFORMANCE LOCKER

#### OVERVIEW

The 20' Performance Locker is the most popular BeaverFit Performance Locker in North America; originally designed to support the United States Marine Corps in 2013. This Locker is built on a standard 20' CONEX shipping container, custom-fabricated to anchor a BeaverFit training rig and store the equipment necessary to create a world-class, multi-modality training center for up to 80 athletes.