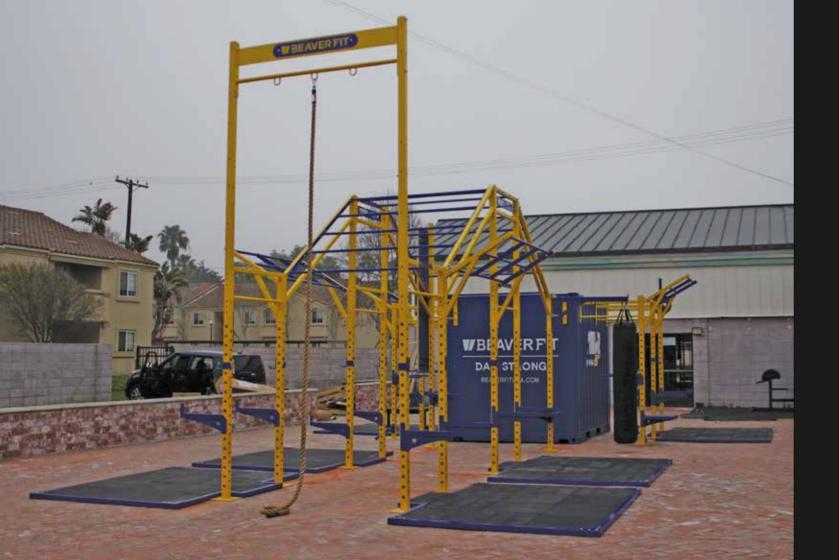

#### **OVERVIEW**

The Performance Locker, BeaverFit's patented flagship product, is available in both standard and customized configurations. With the ability to incorporate custom Rig designs, cargo nets, high climbing towers and much more, our experienced team of specialists will help you design the ultimate outdoor training solution.

#### **UPGRADES CAN INCLUDE**

- Custom Branding / Colors
- Plexi Glass Walls
- Cargo Net Climb
- Stairs
- Rock Climb Wall
- Peg Board
- Ring Pegs
- Wall Ball Wall
- Heavy Bags
- Rope Climb Tower
- Soccer Nets
- Rebound Wall
- Warp Wall
- Trawlers