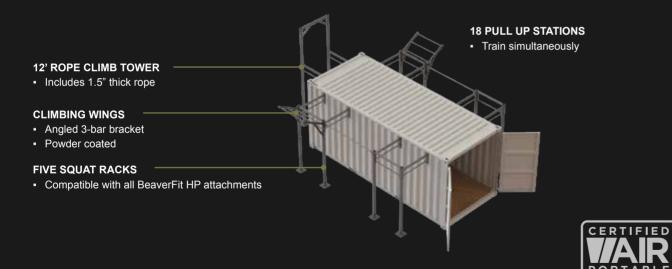

# 12' ROPE CLIMB TOWER Includes 1.5" thick rope 8 PULL U Stainless steel Bead blasted for superior grip CLIMBING WINGS Angled 3-bar bracket Powder coated THREE SQUAT RACKS Compatible with all BeaverFit HP attachments

#### **8 PULL UP STATIONS**