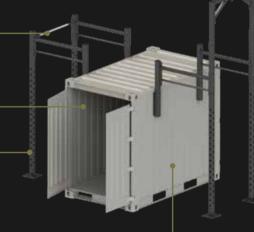

# THE 5' PERFORMANCE LOCKER

#### **OVERVIEW**

The 5' Performance Locker is a standard QUADCON shipping container, custom-fabricated to anchor a BeaverFit functional training rig and store the equipment necessary to create a world class, multi-modality training center for up to 30 people.

#### 12' ROPE CLIMB TOWER

Includes 1.5" thick rope

#### ACE BAR

- Stainless steel
- Bead blasted for superior grip

#### AMPLE STORAGE

- · Container can be secured with rig assembled
- Certified Air Portable

#### TWO SQUAT RACKS

Compatible with all BeaverFit rig attachments

### 5 PULL UP STATIONS