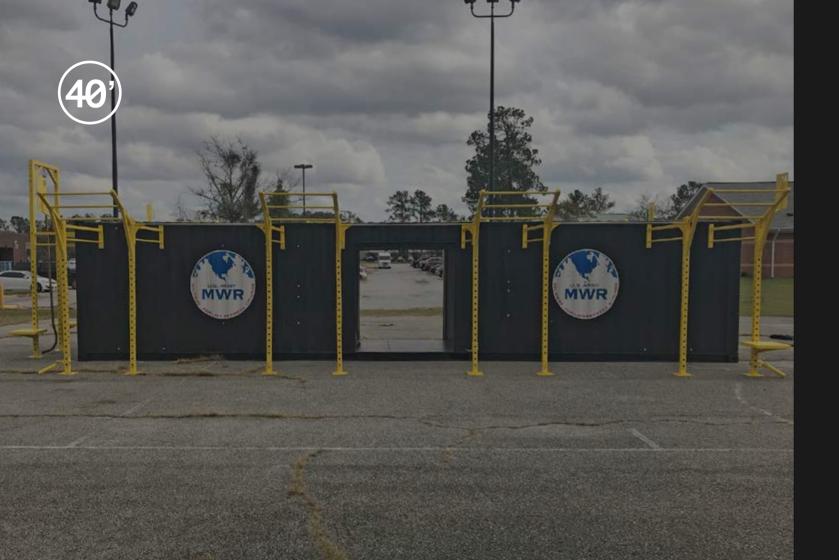

# THE 40' PERFORMANCE LOCKER

## **OVERVIEW**

The 40' Performance Locker is BeaverFit's largest Performance Locker and is designed as a semi-permanent training center for up to 120 athletes.