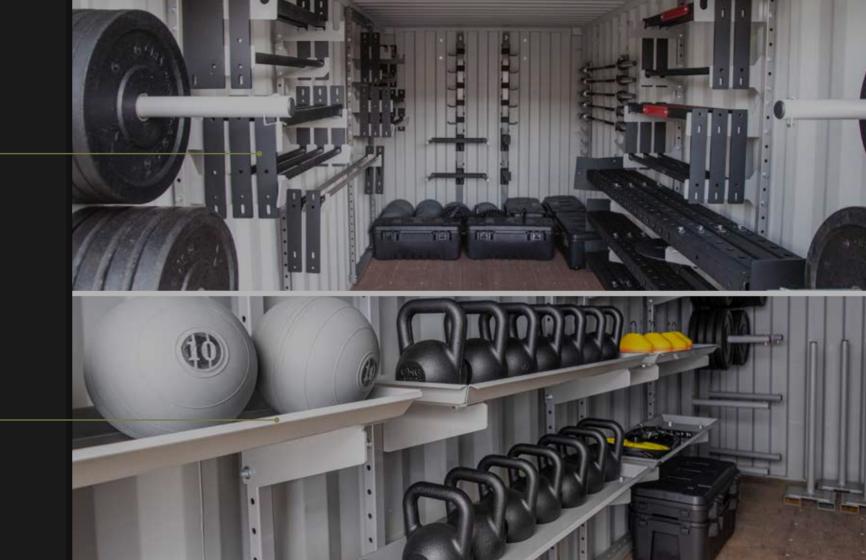

The Performance Lockers are available with standard BeaverFit attachments (J-cups, safety squat arms, dip bars, jump platforms, landmines and wall ball targets) and an accessory load out of battling ropes, climbing ropes, medicine balls, kettlebells, Olympic bars, warm up bars, bumper plates, sand bags, benches, mobility equipment, gymnastic rings and jump ropes.

#### AMPLE STORAGE

- · Container can be secured with rig assembled
- Certified Air Portable